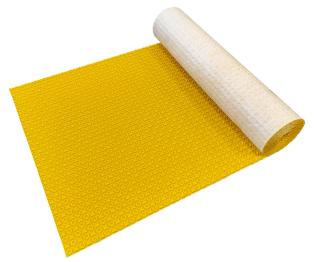

## **Dural Decoupling Matting**

(for use with Harmoni SmartFlex)

Dural Durabase CI-FH is a decoupling matting that doubles as a carrier for electric underfloor heating cables. It speeds up the installation as there is no need to lay uncoupling matting then underfloor heating mats separately. The matting can also protect the cable from potential trowel damage while embedding in adhesive or self-smoothing screed. The matting is available in rolls of 1m, 5m and 15m lengths.

## **APPLICATION**

Dural Durabase is ideal for use with Flex cable. The raised studs act as a measuring tool, ensuring the cables are the correct distance apart and allows cables to be positioned where the heat is needed in the room. The matting also absorbs the stresses and pressure caused by underfloor heating, helping to prevent cracked tiles.