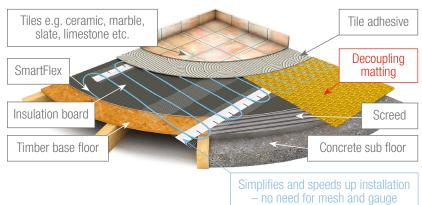

## **Dural Decoupling Matting**

(for use with Harmoni SmartFlex)

Dural Durabase CI-FH is a decoupling matting that doubles as a carrier for electric underfloor heating cables. It speeds up the installation as there is no need to lay uncoupling matting then underfloor heating mats separately. The matting can also protect the cable from potential trowel damage while embedding in adhesive or self-smoothing screed. The matting is available in rolls of 1m, 5m and 15m lengths.

## **APPLICATION**

Dural Durabase is ideal for use with Flex cable. The raised studs act as a measuring tool, ensuring the cables are the correct distance apart and allows cables to be positioned where the heat is needed in the room. The matting also absorbs the stresses and pressure caused by underfloor heating, helping to prevent cracked tiles.